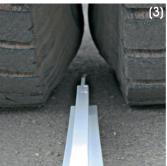

## Benkelman - Beam AX 06

Determination of the load-bearing capacity of roads made of asphalt or pavement

# Measurement of load-bearing capacity of road surface layers made of asphalt or pavement

The Benkelman Beam enables precise and nondestructive measurements of the load-bearing capacity of road surface layers made of asphalt or pavement (in conjunction with further investigations).

The Benkelman beam AX 06 is a new development. Special attention has been paid to the following characteristics:

- · truss grid beam construction made of stainless steel
- · is delivered in calibrated condition
- · 1:2 measuring bridge with precision bearings
- · easy to assemble, simply take the front part, hook in and tighten the screws<sup>(1),(2)</sup>
- · improved mounts for dial gauge<sup>(4)</sup>
- lockable height adjustment of the feet(6)