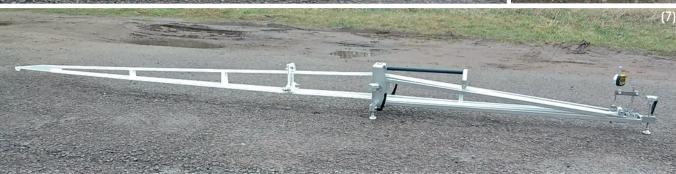

The Benkelman beam AX 06 is a new development. Special attention has been paid to the following characteristics:

- · truss grid beam construction made of stainless steel
- · is delivered in calibrated condition
- · 1:2 measuring bridge with precision bearings
- · easy to assemble, simply take the front part, hook in and tighten the screws<sup>(1),(2)</sup>
- · improved mounts for dial gauge<sup>(4)</sup>
- lockable height adjustment of the feet(6)

### Technical specifications:

- according to the requirements of "FGSV Working Paper No. 443, Load-bearing capacity of road surface pavements, Part B 1: Benkelman Beam, Device description, measurement execution, Part C1: Analysis and evaluation of subsidence measurements"
- · Pack size disassembled, length <2 m<sup>(5)</sup>, Mass: 17 kg
- · lever ratio 1:2
- · Distance between probe tip and front support feet of the support frame: 2,40 m
- · Material: stainless steel (1.4301), powder-coated white
- · digital dial gauge IP65, reading: 0,001mm, accuracy ± 0,004 mm, measuring range: 25 mm
- $\cdot$  additionally required is a load vehicle of 10 t with only one rear axle and twin tires  $^{(3)}$