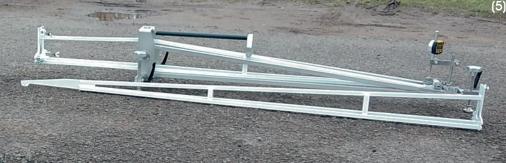

The Benkelman beam AX 06 is a new development. Special attention has been paid to the following characteristics:

- · truss grid beam construction made of stainless steel
- · is delivered in calibrated condition
- · 1:2 measuring bridge with precision bearings
- · easy to assemble, simply take the front part, hook in and tighten the screws<sup>(1),(2)</sup>
- · improved mounts for dial gauge<sup>(4)</sup>
- lockable height adjustment of the feet(6)

### Technical specifications:

- according to the requirements of "FGSV Working Paper No. 443, Load-bearing capacity of road surface pavements, Part B 1: Benkelman Beam, Device description, measurement execution, Part C1: Analysis and evaluation of subsidence measurements"
- · Pack size disassembled, length <2 m<sup>(5)</sup>, Mass: 17 kg
- · lever ratio 1:2
- · Distance between probe tip and front support feet of the support frame: 2,40 m
- · Material: stainless steel (1.4301), powder-coated white
- · digital dial gauge IP65, reading: 0,001mm, accuracy ± 0,004 mm, measuring range: 25 mm
- $\cdot$  additionally required is a load vehicle of 10 t with only one rear axle and twin tires  $^{(3)}$