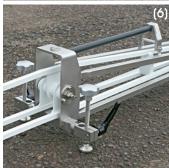

The Benkelman beam AX 06 is a new development. Special attention has been paid to the following characteristics:

- · truss grid beam construction made of stainless steel
- · is delivered in calibrated condition
- · 1:2 measuring bridge with precision bearings
- · easy to assemble, simply take the front part, hook in and tighten the screws<sup>(1),(2)</sup>
- · improved mounts for dial gauge<sup>(4)</sup>
- lockable height adjustment of the feet(6)

### Technical specifications:

- according to the requirements of "FGSV Working Paper No. 443, Load-bearing capacity of road surface pavements, Part B 1: Benkelman Beam, Device description, measurement execution, Part C1: Analysis and evaluation of subsidence measurements"
- · Pack size disassembled, length <2 m<sup>(5)</sup>, Mass: 17 kg
- · lever ratio 1:2
- · Distance between probe tip and front support feet of the support frame: 2,40 m
- · Material: stainless steel (1.4301), powder-coated white
- · digital dial gauge IP65, reading: 0,001mm, accuracy ± 0,004 mm, measuring range: 25 mm
- $\cdot$  additionally required is a load vehicle of 10 t with only one rear axle and twin tires  $^{(3)}$