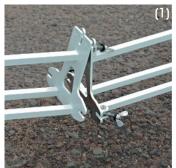

The Benkelman beam AX 06 is a new development. Special attention has been paid to the following characteristics:

- · truss grid beam construction made of stainless steel
- · is delivered in calibrated condition
- · 1:2 measuring bridge with precision bearings
- · easy to assemble, simply take the front part, hook in and tighten the screws<sup>(1),(2)</sup>
- · improved mounts for dial gauge<sup>(4)</sup>
- lockable height adjustment of the feet(6)