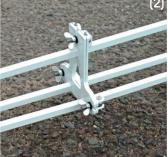

### Technical specifications:

- according to the requirements of "FGSV Working Paper No. 443, Load-bearing capacity of road surface pavements, Part B 1: Benkelman Beam, Device description, measurement execution, Part C1: Analysis and evaluation of subsidence measurements"
- · Pack size disassembled, length <2 m<sup>(5)</sup>, Mass: 17 kg
- · lever ratio 1:2
- · Distance between probe tip and front support feet of the support frame: 2,40 m
- · Material: stainless steel (1.4301), powder-coated white
- · digital dial gauge IP65, reading: 0,001mm, accuracy ± 0,004 mm, measuring range: 25 mm
- $\cdot$  additionally required is a load vehicle of 10 t with only one rear axle and twin tires  $^{(3)}$