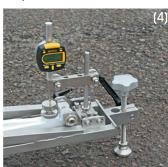

The Benkelman beam AX 06 is a new development. Special attention has been paid to the following characteristics:

- · truss grid beam construction made of stainless steel
- · is delivered in calibrated condition
- · 1:2 measuring bridge with precision bearings
- · easy to assemble, simply take the front part, hook in and tighten the screws<sup>(1),(2)</sup>
- · improved mounts for dial gauge<sup>(4)</sup>
- lockable height adjustment of the feet(6)

### Technical specifications:

- according to the requirements of "FGSV Working Paper No. 443, Load-bearing capacity of road surface pavements, Part B 1: Benkelman Beam, Device description, measurement execution, Part C1: Analysis and evaluation of subsidence measurements"
- · Pack size disassembled, length <2 m<sup>(5)</sup>, Mass: 17 kg
- · lever ratio 1:2
- · Distance between probe tip and front support feet of the support frame: 2,40 m
- · Material: stainless steel (1.4301), powder-coated white
- · digital dial gauge IP65, reading: 0,001mm, accuracy ± 0,004 mm, measuring range: 25 mm
- $\cdot$  additionally required is a load vehicle of 10 t with only one rear axle and twin tires  $^{(3)}$