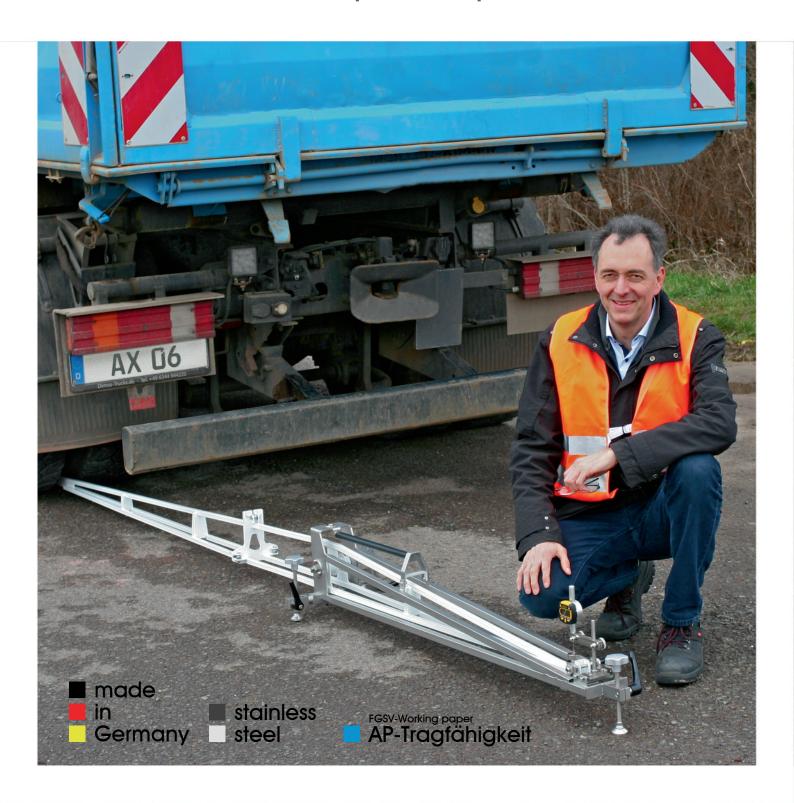

The Benkelman beam AX 06 is a new development. Special attention has been paid to the following characteristics:

- · truss grid beam construction made of stainless steel
- · is delivered in calibrated condition
- · 1:2 measuring bridge with precision bearings
- · easy to assemble, simply take the front part, hook in and tighten the screws<sup>(1),(2)</sup>
- · improved mounts for dial gauge<sup>(4)</sup>
- lockable height adjustment of the feet(6)